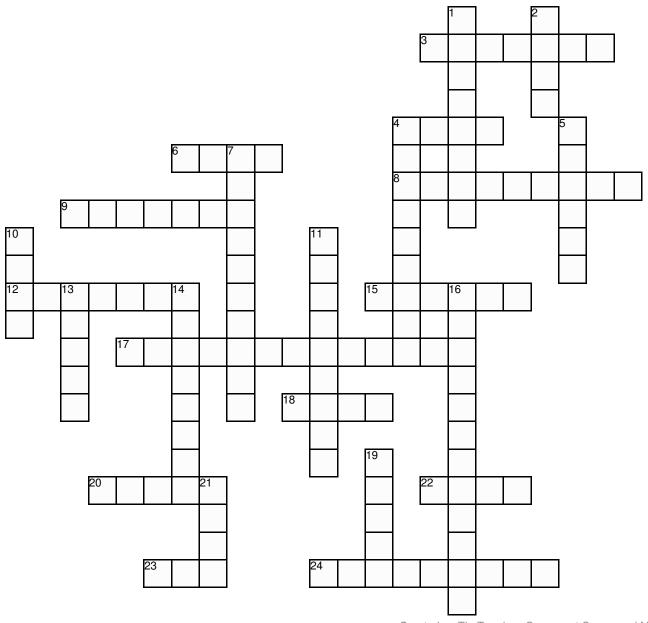

## **Workshop Safety Tips Puzzle**

Complete the crossword below

Created on TheTeachersCorner.net Crossword Maker

## **Across**

- 3. eye protection
- 4. cutting wood can provoke a lot of ...
- 6. fire does it
- 8. you must wear one in the workshop
- 9. dangers
- 12. you work on it
- 15. security
- 17. medicine in the workshop
- 18. go down
- 20. a loud one can harm your audition
- 22. it burns
- 23. sharp tools can do it
- 24. 911 in the USA

## **Down**

- 1. where you work
- 2. walk on a banana peel can make you ...
- 4. protects from dust
- 5. protect your hands
- 7. helps you breathe in polluted areas
- **10.** hit
- 11. dangerous products
- 13. you can sit on it
- 14. protect your ears
- 16. used to turn out a fire
- 19. required to call someone
- **21.** way out