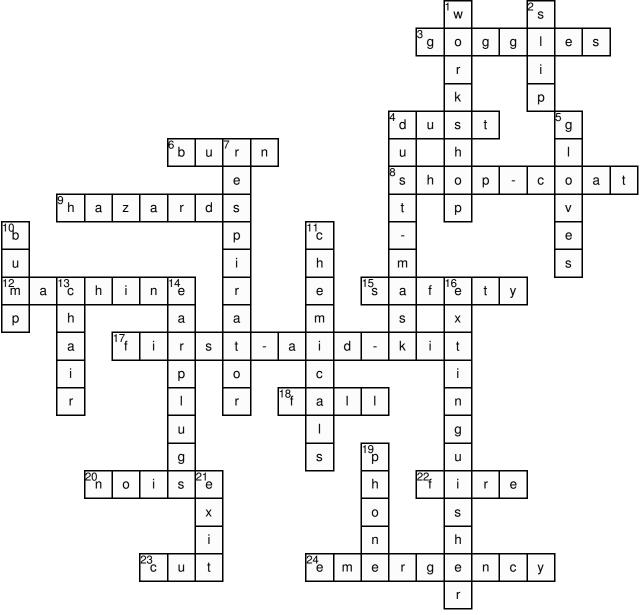

## **Workshop Safety Tips Puzzle**

Complete the crossword below

Created on TheTeachersCorner.net Crossword Maker

## **Across**

- 3. eye protection (goggles)
- 4. cutting wood can provoke a lot of ... (dust)
- **6.** fire does it (**burn**)
- 8. you must wear one in the workshop (shop-coat)
- 9. dangers (hazards)
- 12. you work on it (machine)
- **15.** security (**safety**)
- 17. medicine in the workshop (first-aid-kit)
- 18. go down (fall)
- 20. a loud one can harm your audition (noise)
- 22. it burns (fire)
- 23. sharp tools can do it (cut)
- **24.** 911 in the USA (emergency)

## **Down**

- 1. where you work (workshop)
- 2. walk on a banana peel can make you ... (slip)
- 4. protects from dust (dust-mask)
- **5.** protect your hands (**gloves**)
- 7. helps you breathe in polluted areas (respirator)
- **10.** hit (bump)
- **11.** dangerous products (**chemicals**)
- 13. you can sit on it (chair)
- 14. protect your ears (earplugs)
- **16.** used to turn out a fire (**extinguisher**)
- 19. required to call someone (phone)
- **21.** way out (**exit**)